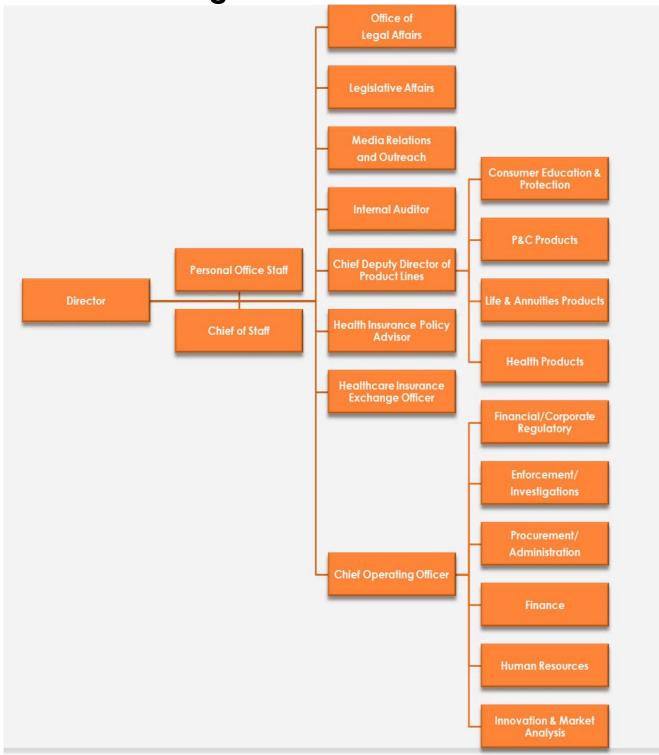

# About the Illinois Department of Insurance

**Organization Chart\*** 

<sup>\*</sup>The Illinois Department of Insurance underwent a restructuring as of November 10, 2021. The Org Chart on this page depicts the organization pre-restructure. The new Org Chart as of November 10, 2021 is included in the Appendix to this Report.