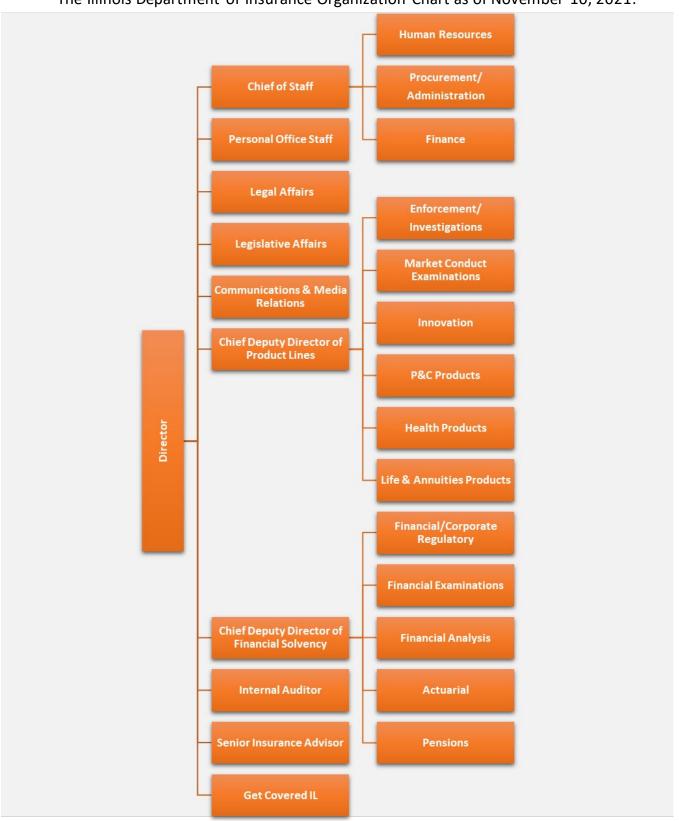

# About the Illinois Department of Insurance

**Organization Chart\*** 

<sup>\*</sup>The Illinois Department of Insurance underwent a restructuring as of November 10, 2021. The Org Chart on this page depicts the organization pre-restructure. The new Org Chart as of November 10, 2021 is included in the Appendix to this Report.