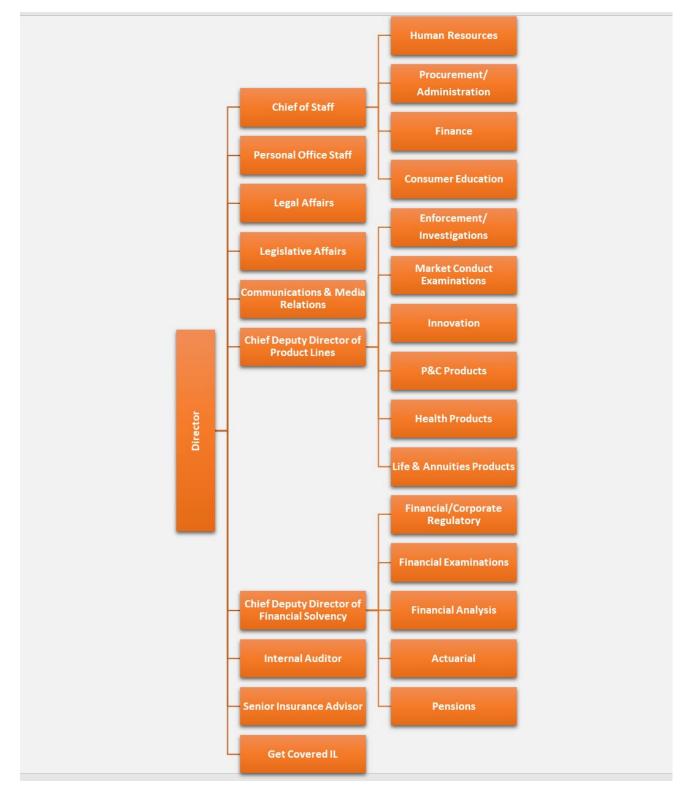

# About the Illinois Department of Insurance Organization Chart

# **Organizational Structure**

\*\*\*The following Divisions provide regulatory oversight of company market conduct, policy forms and rates, and solvency.

\*\*\*The Department of Insurance is organized into several Divisions to carry out the Department's administrative and statutory responsibilities.