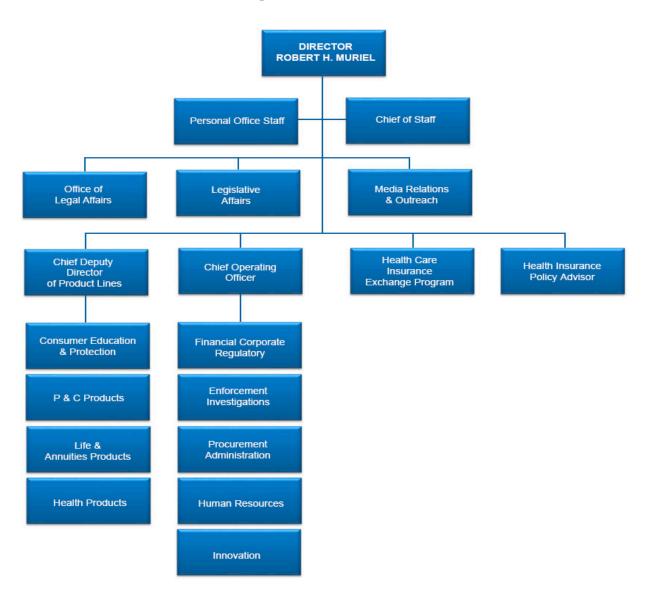

## **Organization Chart**

# **Organizational Structure**

\*\*\*The following Divisions provide regulatory oversight of company market conduct, policy forms and rates, and solvency.

\*\*\*The Department of Insurance is organized into several Divisions to carry out the Department's administrative and statutory responsibilities.